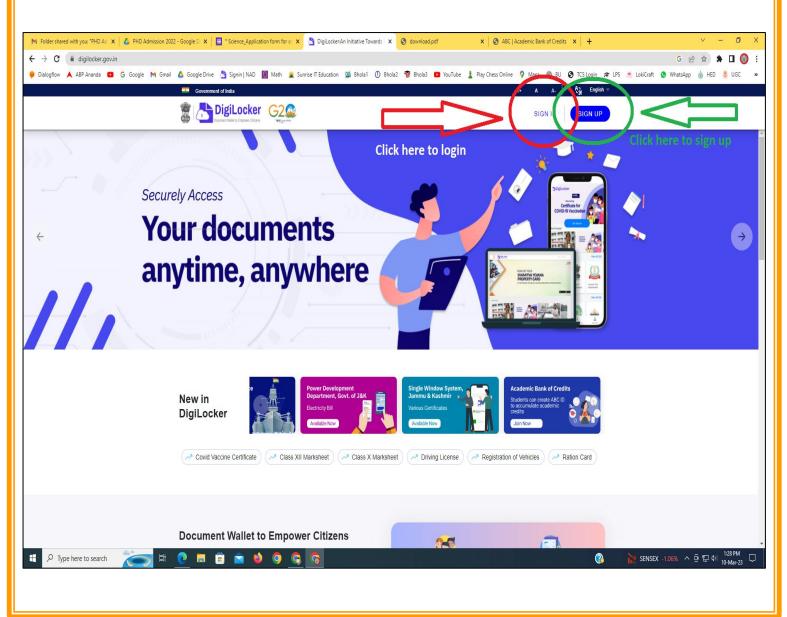

## Step - 1

- a) Click on the Digilocker Link
- b) For new users please click on the sign up and complete your registration at Digilocker
- c) For Registered users please click on the sign in

Academic Bank of Credit Rajbati, Burdwan, 713104