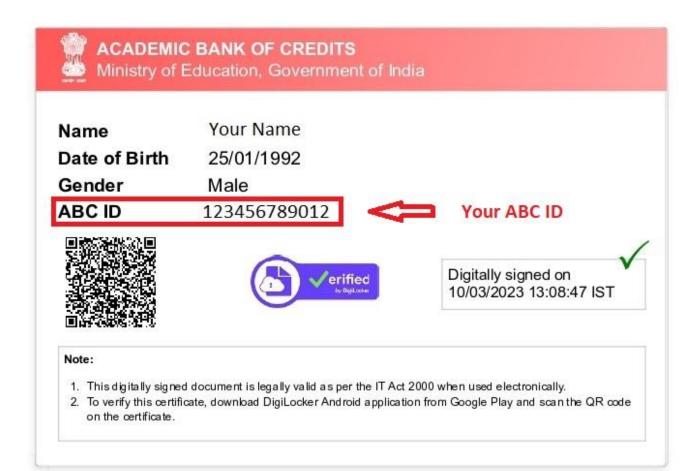

#### Step - 7

a) Finally you will get your Academic Bank of Credit ID (12 digit)