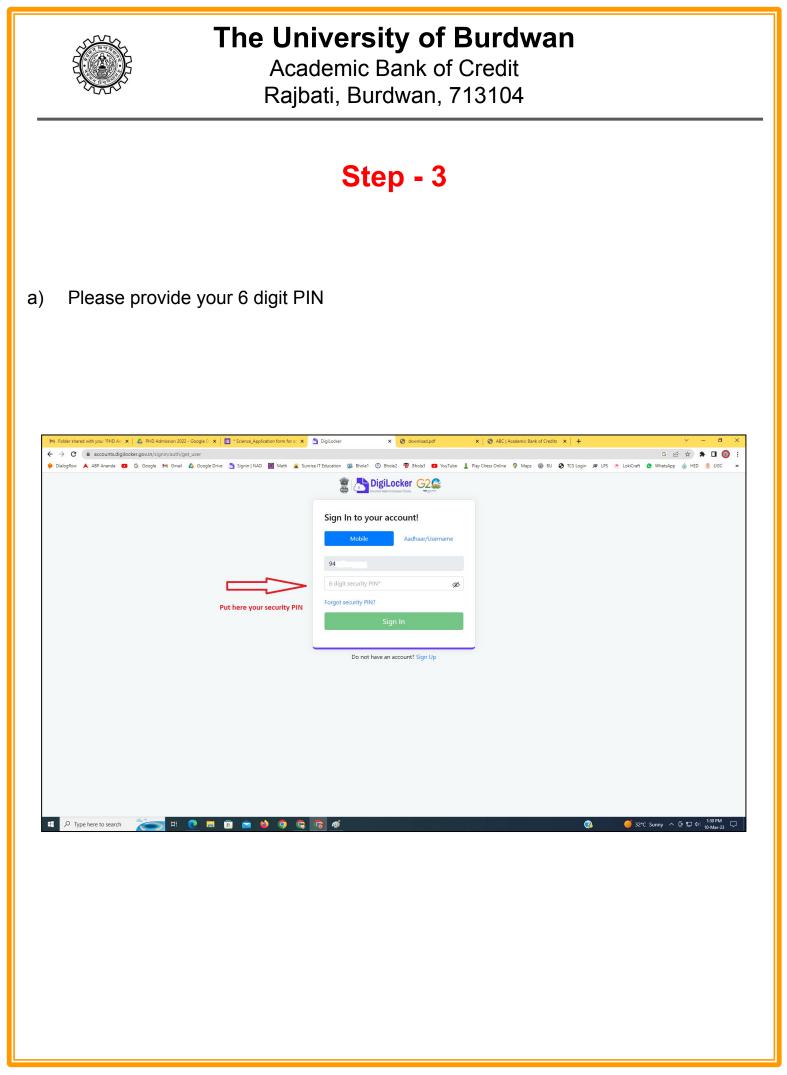

বে। আগামী ০৫/০৬/২০২৩ তারিখের মধ্যে অতিঅবশ্যই এই আই.ডি তৈরী করতে হবে।



#### এই ld তৈরী করার জন্য কোনো অসুবিধা হলে কলেজের NAD এর সাথে যোগাযোগ করতে হবে।

- NAD- Prof. Subham Amin, Assistant Professor in English
- Contact No.- 09051313777
- Email Id- <u>shubhamamin@gmail.com</u>



lbrich 11.06.23

[Dr. M. Ghosh] Principal Principal Sri Ramkrishna Sarada Vidyamahapitha P.O.-Kamarpukur, Dist-Hooghly



Academic Bank of Credit Rajbati, Burdwan, 713104

## **User Manual for ABC ID Creation**

Academic Bank of Credit Website : https://www.abc.gov.in/

Digilocker Link : https://www.digilocker.gov.in/

## Step - 1

- a) Click on the Digilocker Link
- b) For new users please click on the sign up and complete your registration at Digilocker
- c) For Registered users please click on the sign in









Academic Bank of Credit Rajbati, Burdwan, 713104

## Step - 4

#### a) After successful login please click on the "Search Documents" section





Academic Bank of Credit Rajbati, Burdwan, 713104

# Step - 5

- a) Please write ABC at the search box
- b) Then click on the "Academic Bank of Credit"

| ÷       | → C                                     |                           |                                                      |                                                  | X      ABC   Academic Bank of Credits      X      + |      | <ul> <li>✓ - Ø ×</li> <li>G •• ⊮ ★ ■ ◎ :</li> <li>WhatsApp @ HED \$ UGC &gt;&gt;</li> </ul> |
|---------|-----------------------------------------|---------------------------|------------------------------------------------------|-------------------