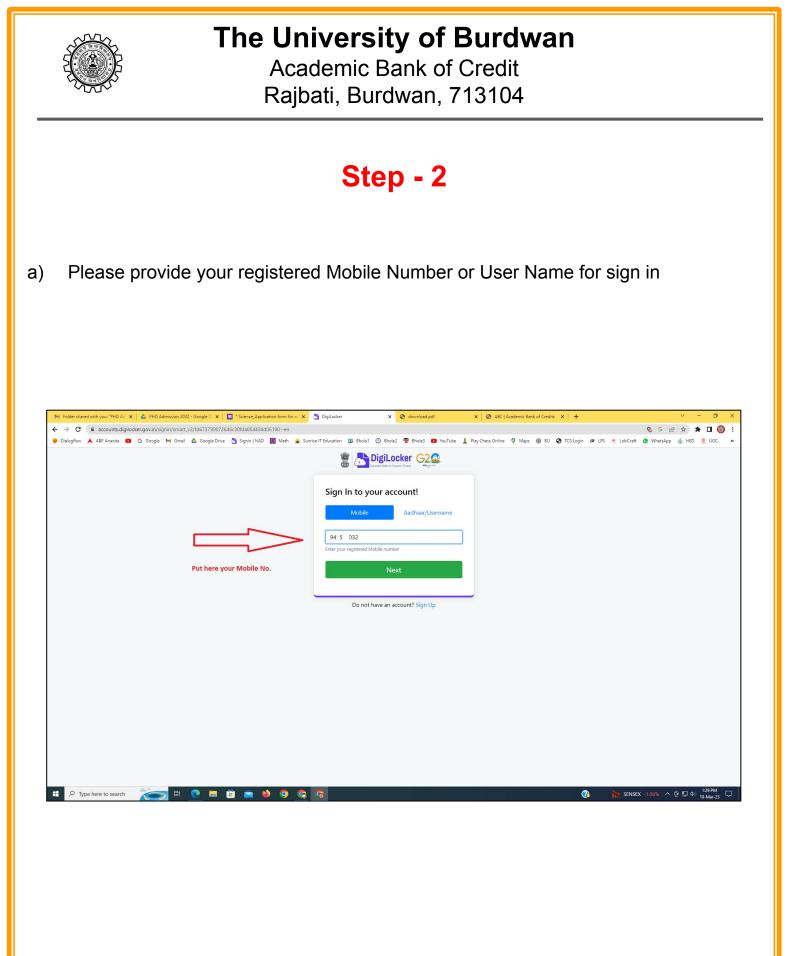

## Step - 1

- a) Click on the Digilocker Link
- b) For new users please click on the sign up and complete your registration at Digilocker
- c) For Registered users please click on the sign in

Academic Bank of Credit Rajbati, Burdwan, 713104